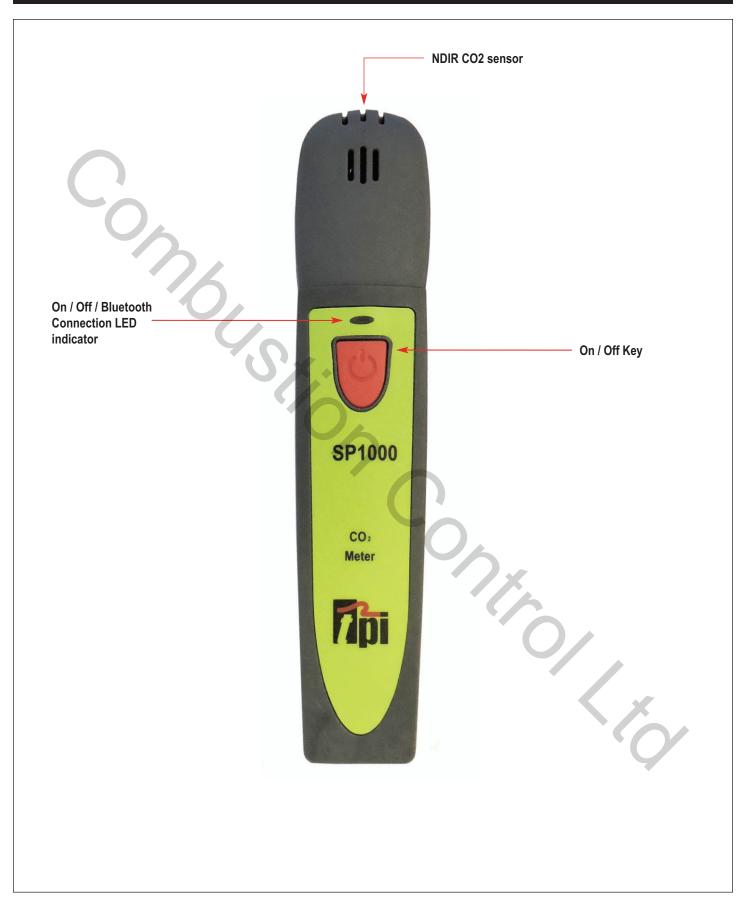

## **SP1000 NDIR CO2 Meter**

Use With Your Smart Phone & The TPI Smart Probe App

**CO2 meter with NDIR sensor.** Use with TPI Smart Probe App to display CO2. Perform ambient CO2 level checks.

#### Features:

- Check ambient CO2 levels in work and living spaces
- Monitor results of air control systems
  Communicate with Smart Phone using Bluetooth LE and TPI App