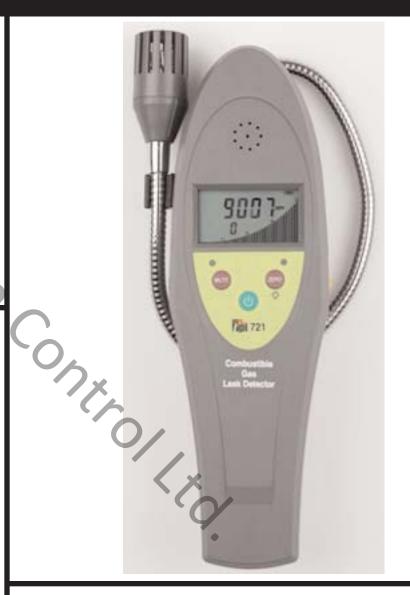

## Combustible Gas Leak Detector with LCD Display

## **Features**

- Combustible Gas Leak Detector capable of displaying real ppm, stepped ppm, and %LEL (Lower Explosive Limit).
- 10ppm sensitivity (methane)
- Detect combustible gases including natural gas, propane, butane, etc.
- Thumbwheel adjustable tic rate to locate leaks quickly and accurately.
- Two line display with bargraph and backlight
- Audio / Visual alarm indication with user adjustable alarm point.
- Earphone jack for use in noisy environments.
- Approximately 20 hours of continuous use (C cell alkaline batteries x2)

## **Specifications**

Leak Detection Sensitivity (methane): 10ppm Display Type: Dual display with analog bargraph and backlight Display Modes: Real (ppm), Leak Level (stepped ppm), %LEL Ranges:

Real ppm: 0 to 9999ppm

Stepped ppm: 0, 500, 1000, 3000, 5000, 9999ppm

%LEL: 0 to 19.9%

Audible Leak Indication: Adjustable tic rate via side thumb wheel Alarm Indication: Visual and audible (User adjustable alarm level)

Sensor Test and Zero: Automatic at start up

Goose Neck: 16" long with visual alarm indicator in sensor housing