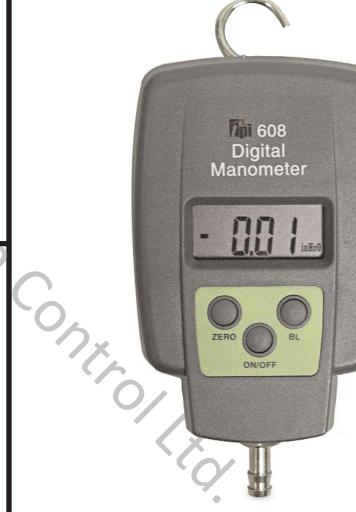

## **608**Single Input Manometer

## **Features**

Single input with +/-60" H20 range.

Four units of measure (inH20, mbar, KPa, PSI and mmH20)

Display - 4 digit with backlight.

Auto Off - Conserve battery power.

Built in hanging hook and back magnets

## **Specifications**

Measurement Range: ±60" H20
Display: 4 Digit LCD with backlight
Input Type: Single (1/4" Barbed)
Resolution (max): 0.01" H20
Accuracy: +/-1% of full scale

Functions: One Touch Zero, Back-light, Selectable units of measure