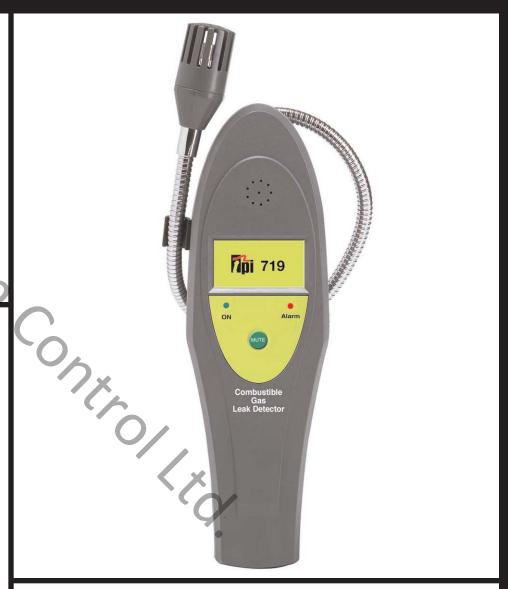

## **719**Combustible Gas Leak Detector

## **Features**

- Visual and audible indication of combustible gas leaks.
- 30ppm sensitivity (methane)
- Detect combustible gases including natural gas, propane, butane, etc.
- Thumbwheel adjustable tic rate to locate leaks quickly and accurately.
- Audio / Visual alarm indication.
- Earphone jack for use in noisy environments.
- Approximately 20 hours of continuous use (C cell alkaline batteries x2)

## **Specifications**

Leak Detection Sensitivity (methane): 30ppm

Audible Leak Indication: Adjustable tic rate via side thumb wheel

Alarm Indication: Visual and audible

Sensor Test and Zero: Automatic at start up

Goose Neck: 16" long with visual alarm indicator in sensor housing