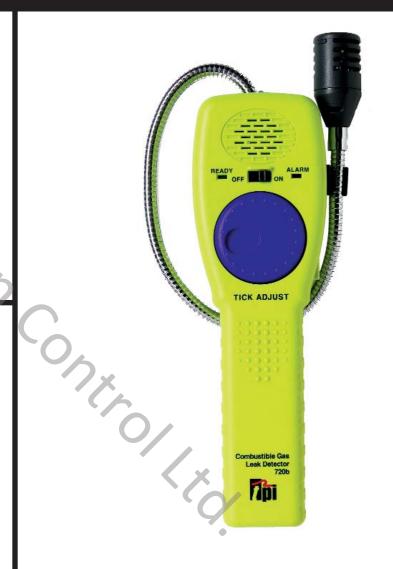

# 720b

## Combustible Gas Leak Detector

#### **Features**

- Visual and audible indication of combustible gas leaks.
- 10ppm sensitivity (methane)
- Detect combustible gases including natural gas, propane, butane, etc.
- Thumbwheel adjustable tic rate to locate leaks quickly and accurately.
- Audio / Visual alarm indication with user adjustable alarm point.
- Earphone jack for use in noisy environments.
- Approximately 20 hours of continuous use (C cell alkaline batteries x2)

### **Specifications**

Leak Detection Sensitivity (methane): 10ppm

Audible Leak Indication: Adjustable tic rate via wheel

Alarm Indication: Visual and audible

Sensor Test and Zero: Automatic at start up

Goose Neck: 16" long with visual alarm indicator in sensor housing