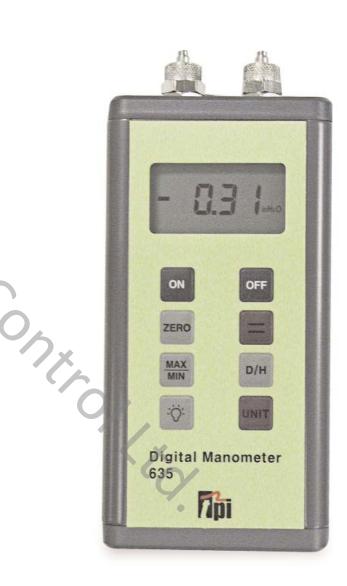

## 635 Dual Input Differential Manometer

## **Features**

Differential input with +/- 5 PSI range. Seven units of measure (mbar, kPa, PSI, mmHg, inHg, mH2O, inH2O). Display - 4 digit dual line with backlight Smooth - Stabilizes display when measuring fluctuating pressures Data Hold - Freezes reading on display. Min / Max - Records Min/Max readings Auto Off - Conserve battery power.

## **Specifications**

Measurement Range: +/- 5 psi Display: 4 Digit Dual line LCD with backlight Input Type: Dual Differential (compression fittings) Resolution (max): 0.001 psi Accuracy: +/-(0.1% Full scale + 3 digits) Functions: One Touch Zero, Data Hold, Back-light, Unit Selection, Smoothing, Auto power Off, Min / Max Record,